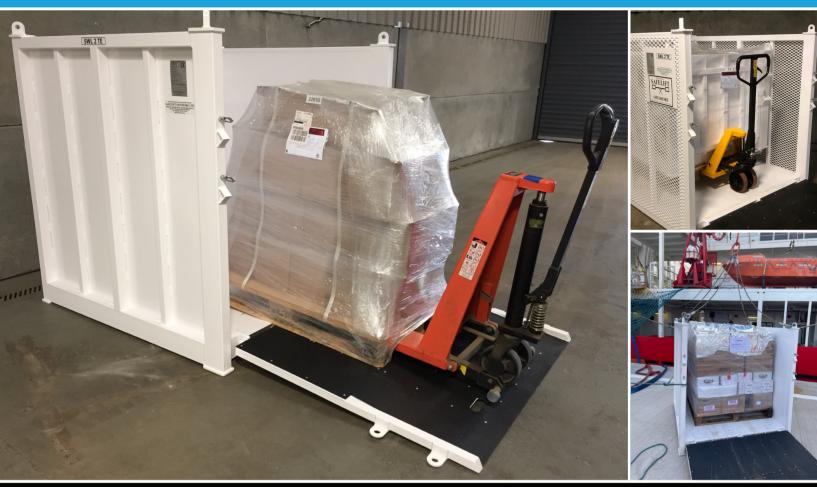

## PALLET HANDLING BASKETS

## Engineered & Built For Use In Demanding Marine / Offshore Energy Industry Applications!

SOLDFB2-PH1X1.2 SOLDFB2-PH1.2X1.2 SOLDFB2-PH1.2X1.2PT - For 1.2 Mtr x 1.2 Mtr Pallets + Pallet Truck

- For 1.0 Mtr x 1.2 Mtr Pallets - For 1.2 Mtr x 1.2 Mtr Pallets

- Full Load Stability & Control For Enhanced User Safety
- Special 1200 mm Long Low Gradient Non-Slip Ramp For Easy Pallet Truck Access
- 3-Coat Marine / Offshore Paint Specification
- **Dedicated 4-Point Lifting Bridle**
- Principal Internal Dimensions / SOLDFB2-PH1X1.2 > 1.2 Mtr x 1.4 Mtr x 1.4 Mtr SOLDFB2-PH1.2X1.2 > 1.4 Mtr x 1.4 Mtr x 1.4 Mtr SOLDFB2-PH1.2X1.2PT > 1.8 Mtr x 1.4 Mtr x 1.4 Mtr

## www.safelift.co.uk

>T:+44(0)1224775774 > E: sales@safelift.co.uk

SWL 2000 Kgs [N.B. Other Capacities / Dimensions

Low Self-Weight > 400 Kgs / 480 Kgs

Individual Load Test Plus NDT Certification

Available On Request!]