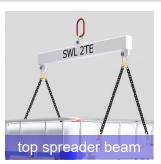

## SWL 2TE

## IBC LIFTING FRAME

Modular frame designed for safe movement of IBC containers