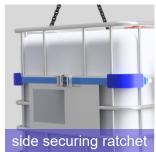

## IBC LIFTING FRAME

Modular frame designed for safe movement of IBC containers

## IBC LIFTING FRAME

- Safe transfer and restraint of IBC containers
- Easy to assemble and use
- Modular design easy transfer between sites
- Design compensates for C of G differences
- Design eliminates potential sideways slippage of IBC container
- Modular design allows for replacement of individual components
- · Compact design allows for easy storage
- 3-coat offshore paint specification as standard
- Full individual certification package provided to BS EN 13155:2003+A2:2009
- Safe use instructions provided
- Manufacturer training packages offered to support product