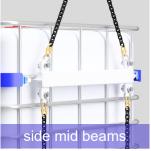

## IBC LIFTING FRAME

Modular frame designed for safe movement of IBC containers

## IBC LIFTING FRAME

- Safe transfer and restraint of IBC containers
- Easy to assemble and use
- Modular design easy transfer between sites
- Design compensates for C of G differences
- Design eliminates potential sideways slippage of IBC container
- Modular design allows for replacement of individual components
- · Compact design allows for easy storage
- 3-coat offshore paint specification as standard
- Full individual certification package provided to BS EN 13155:2003+A2:2009
- Safe use instructions provided
- Manufacturer training packages offered to support product