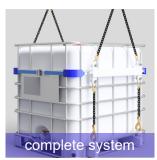

## IBC LIFTING FRAME

Modular frame designed for safe movement of IBC containers

## IBC LIFTING FRAME

- Safe transfer and restraint of IBC containers
- Easy to assemble and use
- Modular design easy transfer between sites
- Design compensates for C of G differences
- Design eliminates potential sideways slippage of IBC container
- Modular design allows for replacement of individual components
- · Compact design allows for easy storage
- 3-coat offshore paint specification as standard
- Full individual certification package provided to BS EN 13155:2003+A2:2009
- Safe use instructions provided
- Manufacturer training packages offered to support product