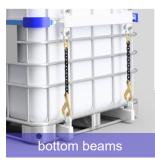

## IBC LIFTING FRAME

Modular frame designed for safe movement of IBC containers

## IBC LIFTING FRAME

- Safe transfer and restraint of IBC containers
- Easy to assemble and use
- Modular design easy transfer between sites
- Design compensates for C of G differences
- Design eliminates potential sideways slippage of IBC container
- Modular design allows for replacement of individual components
- · Compact design allows for easy storage
- 3-coat offshore paint specification as standard
- Full individual certification package provided to BS EN 13155:2003+A2:2009
- Safe use instructions provided
- Manufacturer training packages offered to support product