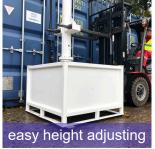

## Optimum personnel height safety solution for container, lorry & tank access

- Designed and fully tested in excess of the requirements of BS EN 795:2012
- 150Kg SWL (man plus tools) on full height range
- Closed position / minimum height: 3920mm
- Maximum height position: 6900mm
- Height adjustment: 5460mm to 6900mm (240mm increments, 7 different operating positions)
- 180° multi positional lockable swing jib providing increased positioning directly above working area.
- · Compact base allowing access to restricted areas
- Easily moved by forklift or pallet truck
- Robust construction c/w 3-coat offshore paint specification
- Can be dismantled for road and sea transportation
- · Ideal for confined space access and work duties
- 2 units can be joined by a horizontal fall arrest wire offering an uninterrupted run for inspection of tanks and CCU's