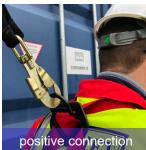

## Optimum personnel height safety solution for container, lorry & tank access

- Designed and fully tested in excess of the requirements of BS EN 795:2012
- 150Kg SWL (man plus tools) on full height range
- Closed position / minimum height: 3920mm
- Maximum height position: 6900mm
- Height adjustment: 5460mm to 6900mm (240mm increments, 7 different operating positions)
- 180° multi positional lockable swing jib providing increased positioning directly above working area.
- · Compact base allowing access to restricted areas
- Easily moved by forklift or pallet truck
- Robust construction c/w 3-coat offshore paint specification
- Can be dismantled for road and sea transportation
- · Ideal for confined space access and work duties
- 2 units can be joined by a horizontal fall arrest wire offering an uninterrupted run for inspection of tanks and CCU's