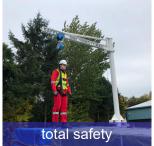

## Optimum personnel height safety solution for container, lorry & tank access

- Designed and fully tested in excess of the requirements of BS EN 795:2012
- 150Kg SWL (man plus tools) on full height range
- Closed position / minimum height: 3920mm
- Maximum height position: 6900mm
- Height adjustment: 5460mm to 6900mm (240mm increments, 7 different operating positions)
- 180° multi positional lockable swing jib providing increased positioning directly above working area.
- · Compact base allowing access to restricted areas
- Easily moved by forklift or pallet truck
- Robust construction c/w 3-coat offshore paint specification
- Can be dismantled for road and sea transportation
- · Ideal for confined space access and work duties
- 2 units can be joined by a horizontal fall arrest wire offering an uninterrupted run for inspection of tanks and CCU's