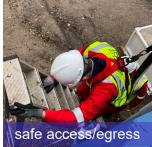

## Optimum personnel height safety solution for container, lorry & tank access

- Designed and fully tested in excess of the requirements of BS EN 795:2012
- 150Kg SWL (man plus tools) on full height range
- Closed position / minimum height: 3920mm
- Maximum height position: 6900mm
- Height adjustment: 5460mm to 6900mm (240mm increments, 7 different operating positions)
- 180° multi positional lockable swing jib providing increased positioning directly above working area.
- · Compact base allowing access to restricted areas
- Easily moved by forklift or pallet truck
- Robust construction c/w 3-coat offshore paint specification
- Can be dismantled for road and sea transportation
- · Ideal for confined space access and work duties
- 2 units can be joined by a horizontal fall arrest wire offering an uninterrupted run for inspection of tanks and CCU's