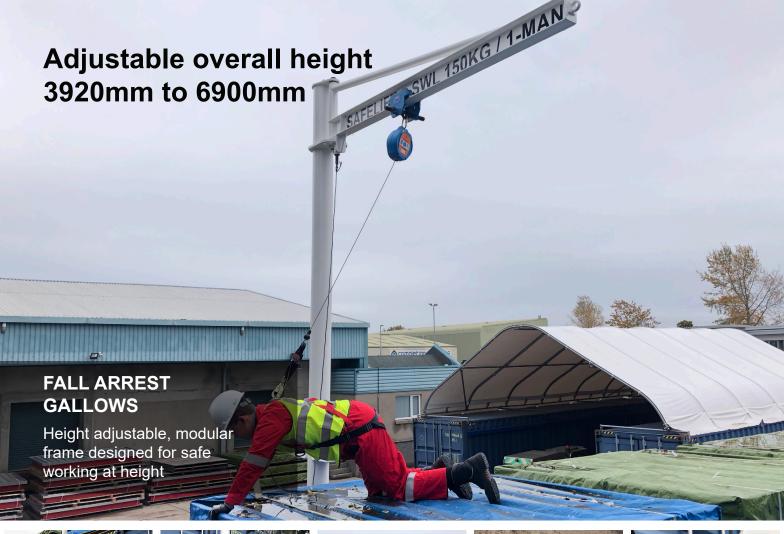

## FALL ARREST GALLOWS

Product Code: **SOLFARG** 

## Optimum personnel height safety solution for container, lorry & tank access

- Designed and fully tested in excess of the requirements of BS EN 795:2012
- 150Kg SWL (man plus tools) on full height range
- Closed position / minimum height: 3920mm
- Maximum height position: 6900mm
- Height adjustment: 5460mm to 6900mm (240mm increments, 7 different operating positions)
- 180° multi positional lockable swing jib providing increased positioning directly above working area.
- · Compact base allowing access to restricted areas
- Easily moved by forklift or pallet truck
- Robust construction c/w 3-coat offshore paint specification
- Can be dismantled for road and sea transportation
- · Ideal for confined space access and work duties
- 2 units can be joined by a horizontal fall arrest wire offering an uninterrupted run for inspection of tanks and CCU's