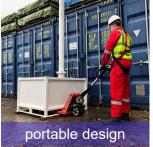

## Optimum personnel height safety solution for container, lorry & tank access

- Designed and fully tested in excess of the requirements of BS EN 795:2012
- 150Kg SWL (man plus tools) on full height range
- Closed position / minimum height: 3920mm
- Maximum height position: 6900mm
- Height adjustment: 5460mm to 6900mm (240mm increments, 7 different operating positions)
- 180° multi positional lockable swing jib providing increased positioning directly above working area.
- · Compact base allowing access to restricted areas
- Easily moved by forklift or pallet truck
- Robust construction c/w 3-coat offshore paint specification
- Can be dismantled for road and sea transportation
- · Ideal for confined space access and work duties
- 2 units can be joined by a horizontal fall arrest wire offering an uninterrupted run for inspection of tanks and CCU's