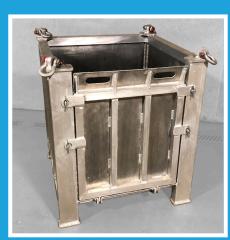

## **SOLWFDFB**

- Ultra-Low Self-Weight 80 Kgs
- SWL 800 Kgs
- Compact Overall Dimensions > 800 mm L x 800 mm W x 950 mm H
- Aluminium Material For Outstanding Environmental Protection
- Low Maintenance Durability

- Full Load Stability & Control For Enhanced User Safety
- Low Gradient Drop Front Door For Easy Pallet Truck Access
- Dedicated Low Weight 4-Point Lifting Bridle
- Individual Load Test Plus NDT Certification
- Cover, Netting Or Tie-Down Points Available As Option