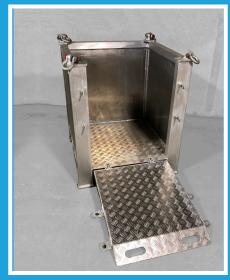

## **SOLWFDFB**

- Ultra-Low Self-Weight 80 Kgs
- SWL 800 Kgs
- Compact Overall Dimensions > 800 mm L x 800 mm W x 950 mm H
- Aluminium Material For Outstanding Environmental Protection
- Low Maintenance Durability

- Full Load Stability & Control For Enhanced User Safety
- Low Gradient Drop Front Door For Easy Pallet Truck Access
- Dedicated Low Weight 4-Point Lifting Bridle
- Individual Load Test Plus NDT Certification
- Cover, Netting Or Tie-Down Points Available As Option