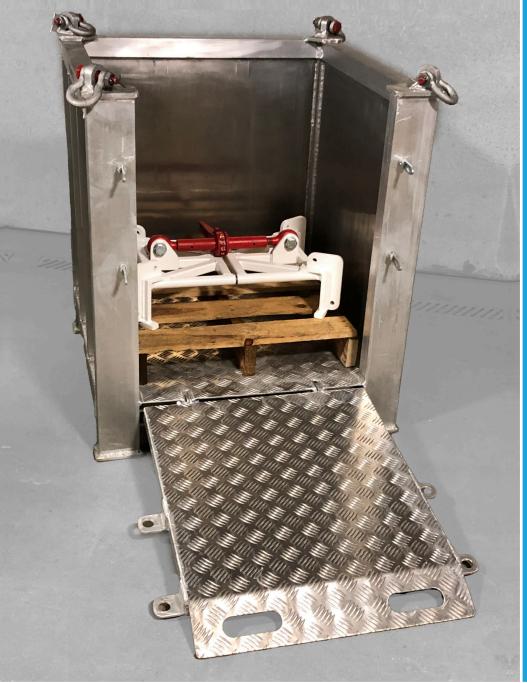

## **SOLWFDFB**

- Ultra-Low Self-Weight 80 Kgs
- SWL 800 Kgs
- Compact Overall Dimensions > 800 mm L x 800 mm W x 950 mm H
- Aluminium Material For Outstanding Environmental Protection
- Low Maintenance Durability

- Full Load Stability & Control For Enhanced User Safety
- Low Gradient Drop Front Door For Easy Pallet Truck Access
- Dedicated Low Weight 4-Point Lifting Bridle
- Individual Load Test Plus NDT Certification
- Cover, Netting Or Tie-Down Points Available As Option