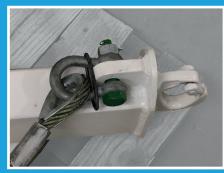

## SOLBBSF2.0

- Full Load Stability & Control For Enhanced User Safety
- Easy To Use Oversized Spring Loaded Safety Hooks For Attachment Of Bulk Bags
- High Quality Proprietary 3-Coat Marine / Offshore Corrosion Resistant Paint Specification & Finish
- Dedicated 4-Point Lifting Bridle For Complete Load Control & Stability
- Enhanced Design Parameters Matched To The Use Of 1.0 Metre Square Big Bags

- Low Self-Weight ≤ 65 Kgs
- SWL 2000 Kgs [N.B. Other Capacities / Dimensions Available On Request!]
- Designed For Compliance With BS EN 13155:2003+A2:2009 Standard
- Individual Load Test Plus NDT Certification Issued With Certificate Of Conformity