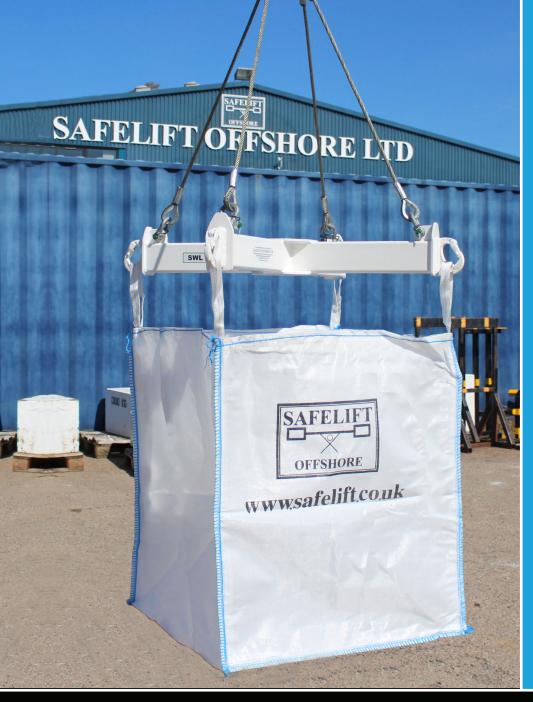

## **BIG BAG SPREADER FRAME**

## **Engineered For Use In Demanding Marine / Offshore Energy Industry Applications!**

## SOLBBSF2.0

- Full Load Stability & Control For Enhanced User Safety
- Easy To Use Oversized Spring Loaded Safety Hooks For Attachment Of Bulk Bags
- High Quality Proprietary 3-Coat Marine / Offshore Corrosion Resistant Paint Specification & Finish
- Dedicated 4-Point Lifting Bridle For Complete Load Control & Stability
- Enhanced Design Parameters Matched To The Use Of 1.0 Metre Square Big Bags

- Low Self-Weight ≤ 65 Kgs
- SWL 2000 Kgs [N.B. Other Capacities / Dimensions Available On Request!]
- Designed For Compliance With BS EN 13155:2003+A2:2009 Standard
- Individual Load Test Plus NDT Certification Issued With Certificate Of Conformity