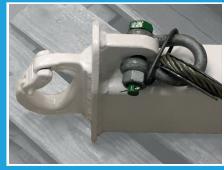

## SOLBBSF2.0

- Full Load Stability & Control For Enhanced User Safety
- Easy To Use Oversized Spring Loaded Safety Hooks For Attachment Of Bulk Bags
- High Quality Proprietary 3-Coat Marine / Offshore Corrosion Resistant Paint Specification & Finish
- Dedicated 4-Point Lifting Bridle For Complete Load Control & Stability
- Enhanced Design Parameters Matched To The Use Of 1.0 Metre Square Big Bags

- Low Self-Weight ≤ 65 Kgs
- SWL 2000 Kgs [N.B. Other Capacities / Dimensions Available On Request!]
- Designed For Compliance With BS EN 13155:2003+A2:2009 Standard
- Individual Load Test Plus NDT Certification Issued With Certificate Of Conformity