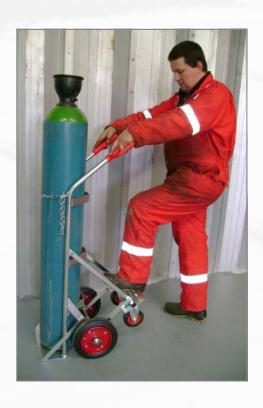

## **Single Cylinder Trolley**

Safelift Galvanised Single Gas Bottle Trolley.
Lightweight trolley for general movement of gas cylinders around the installation.
Swl 150kgs, max bottle size 286mm.
Height 1575mm.

- Unit c/w 265mm dia rubber rimmed main wheels and 125mm dia rear swivel castors.
- 150kg Swl
- Designed to carry a max cyl size 286mm diameter
- Rear support castors
- Retaining chain for added security
- Large solid rubber wheels
- Galvanised finish
- Supplied with Certificate of Conformity