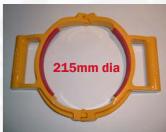

Choice of 3 different sizes to suit specific cylinders.

**Supplied with Safe Use Instruction and Certificate of Conformity.** 

- 100kg Swl
- Choice of 3 sizes to suit specific cylinders
- Simple operation
- Maintenance free
- Lightweight die-cast Aluminium
- Supplied with Certificate of Conformity

**Choice of 3 sizes** 