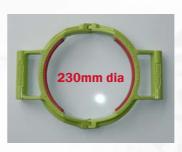

Choice of 3 different sizes to suit specific cylinders.

**Supplied with Safe Use Instruction and Certificate of Conformity.** 

- 100kg Swl
- Choice of 3 sizes to suit specific cylinders
- Simple operation
- Maintenance free
- Lightweight die-cast Aluminium
- Supplied with Certificate of Conformity

**Choice of 3 sizes** 