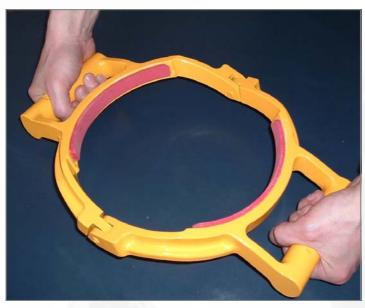

## **Manual Cylinder Clamp**

Safelift Manual Cylinder Clamp Die-cast Aluminium construction is strong and lightweight. Simple operation provides a safe method of lifting gas cylinders.

Enables gas cylinders to be lifted simply and safely by one person improving posture and reduces strain on the operators back and shoulders. It also provides means of lifting cylinders by 2 people as a team lift.

Choice of 3 different sizes to suit specific cylinders.

**Supplied with Safe Use Instruction and Certificate of Conformity.** 

- 100kg Swl
- Choice of 3 sizes to suit specific cylinders
- Simple operation
- Maintenance free
- Lightweight die-cast Aluminium
- Supplied with Certificate of Conformity

**Choice of 3 sizes** 