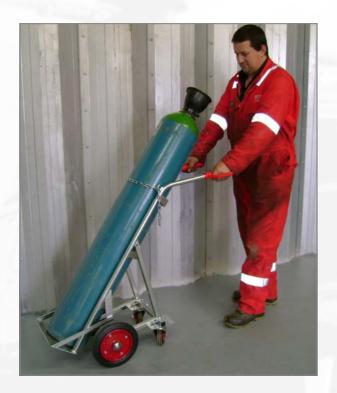

## **Single Cylinder Trolley**

Safelift Galvanised Single Gas Bottle Trolley.
Lightweight trolley for general movement of gas cylinders around the installation.
Swl 150kgs, max bottle size 286mm.
Height 1575mm.

- Unit c/w 265mm dia rubber rimmed main wheels and 125mm dia rear swivel castors.
- 150kg Swl
- Designed to carry a max cyl size 286mm diameter
- Rear support castors
- Retaining chain for added security
- Large solid rubber wheels
- Galvanised finish
- Supplied with Certificate of Conformity