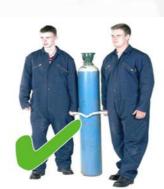

## **Manual Cylinder Clamp**

Safelift Manual Cylinder Clamp Die-cast Aluminium construction is strong and lightweight. Simple operation provides a safe method of lifting gas cylinders.

Enables gas cylinders to be lifted simply and safely by one person improving posture and reduces strain on the operators back and shoulders. It also provides means of lifting cylinders by 2 people as a team lift.

Choice of 3 different sizes to suit specific cylinders.

**Supplied with Safe Use Instruction and Certificate of Conformity.** 

- 100kg Swl
- Choice of 3 sizes to suit specific cylinders
- Simple operation
- Maintenance free
- Lightweight die-cast Aluminium
- Supplied with Certificate of Conformity