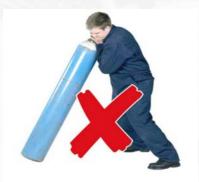

## **Manual Cylinder Clamp**

Safelift Manual Cylinder Clamp Die-cast Aluminium construction is strong and lightweight. Simple operation provides a safe method of lifting gas cylinders.

Enables gas cylinders to be lifted simply and safely by one person improving posture and reduces strain on the operators back and shoulders. It also provides means of lifting cylinders by 2 people as a team lift.

Choice of 3 different sizes to suit specific cylinders.

**Supplied with Safe Use Instruction and Certificate of Conformity.** 

- 100kg Swl
- Choice of 3 sizes to suit specific cylinders
- Simple operation
- Maintenance free
- Lightweight die-cast Aluminium
- Supplied with Certificate of Conformity