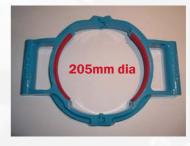

Choice of 3 different sizes to suit specific cylinders.

**Supplied with Safe Use Instruction and Certificate of Conformity.** 

- 100kg Swl
- Choice of 3 sizes to suit specific cylinders
- Simple operation
- Maintenance free
- Lightweight die-cast Aluminium
- Supplied with Certificate of Conformity

**Choice of 3 sizes** 