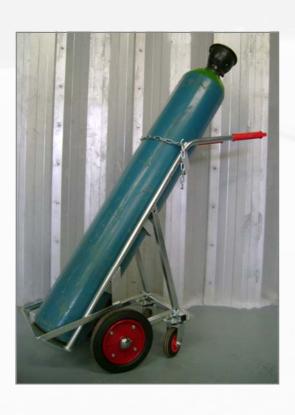

## **Single Cylinder Trolley**

Safelift Galvanised Single Gas Bottle Trolley.
Lightweight trolley for general movement of gas cylinders around the installation.
Swl 150kgs, max bottle size 286mm.
Height 1575mm.

- Unit c/w 265mm dia rubber rimmed main wheels and 125mm dia rear swivel castors.
- 150kg Swl
- Designed to carry a max cyl size 286mm diameter
- Rear support castors
- Retaining chain for added security
- Large solid rubber wheels
- Galvanised finish
- Supplied with Certificate of Conformity